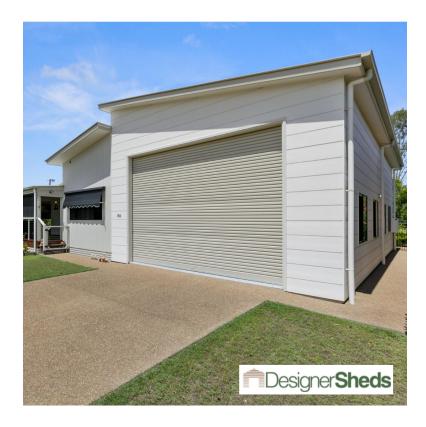

#### Choose shed features that you want

Focusing on maximum functionality and enhancing the value of your property, we are providing you with the best shed you really want, not the one you are told you can have.

We have 10 features that you can choose from!

- 1. Spans up to 24m, heights up to 6m, and as long as you like
- 2. Perfect for storing vehicles, equipment, caravans, boats, machinery... almost anything you like!
- 22 COLORBOND colours (to complement the roof on your home or surrounding buildings)
- 4. 3 steel cladding profiles
- 5. 2 gutter profiles (to match the gutters on surrounding buildings)
- 6. 5 roof pitches
- 7. Custom door height, width and placement
- 8. Windows, roof vents, insulation and personal access doors (for extra light, ventilation, year-round comfort and easy access)
- Flexible bay sizes for single, double, triple, quadruple or even larger storage requirements
- 10. Roller doors with manual drive, chain drive or motors and remotes.