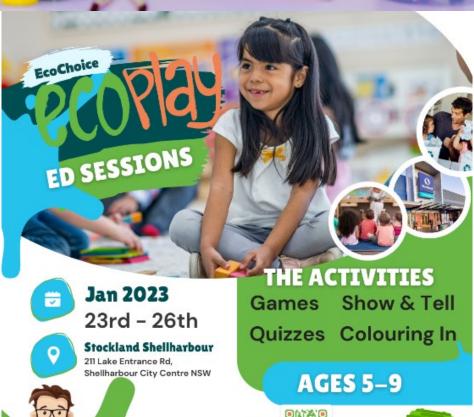

For the first time EcoChoice EcoPlay is heading to Shellharbour, NSW! The Naturpac community team will be delivering free sustainability sessions at Stockland Shellharbour across 4 days.

"We are excited to bring the team to Shellharbour to continue to show young people how they can actively contribute to creating a better earth" states Founder, Michael Williams.

The Naturpac team will be in Shellharbour's Stockland shopping centre delivering multiple sessions each day, with activities including puzzles, games, exploration, free play and colouring in.

Each participant receives a free goodie bag loaded with fun sustainable items like organic lollies, yo-yo, colouring pencils, at-home activities and colouring in sheets. They also receive a certificate of completion, an 'I'm an EcoWarrior' sticker and get to keep everything from the day.

If you are looking for a fun and unique way of teaching your child about sustainability register for an EcoChoice EcoPlay session today as places are limited and will book out fast.

The sessions focus on making sustainability education positive, fun and engaging.